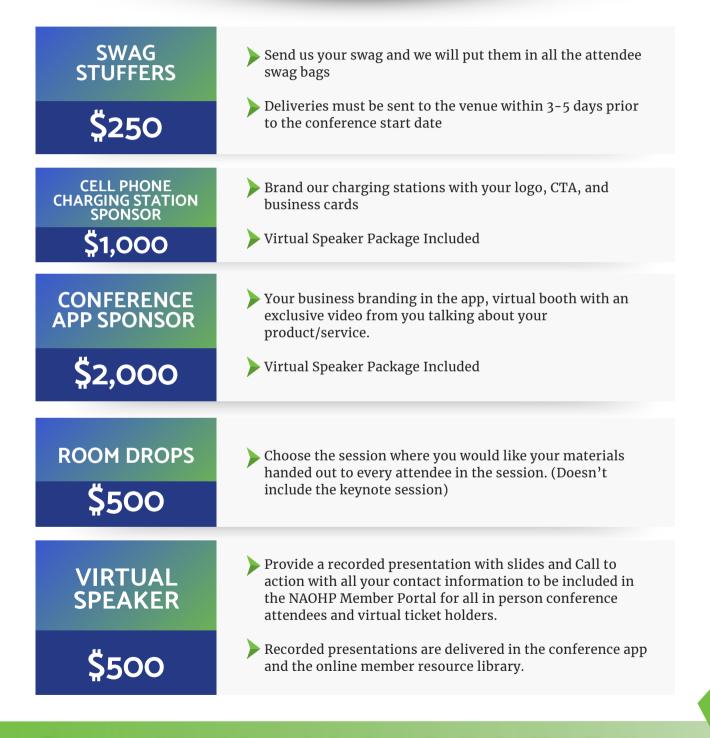

## **NAOHP** CONFERENCE

CONFERENCE SPONSOR PACKAGES

## \$17,000

### TITLE SPONSOR - NAOHP ANNUAL CONFERENCE BROUGHT TO YOU BY [YOUR NAME HERE] (1 AVAILABLE)

## **VENDOR EXPERIENCE**

The **Vendor Experience** is your entry to the conference and your placement in the vendor hall for the duration of the conference.

#### **PREMIUM VENDOR**

- 8x16 Booth Space
   Two 6 Foot Tables, with Linen, and 4 chairs
- 3 Attendee Tickets Included For all Receptions & Meal