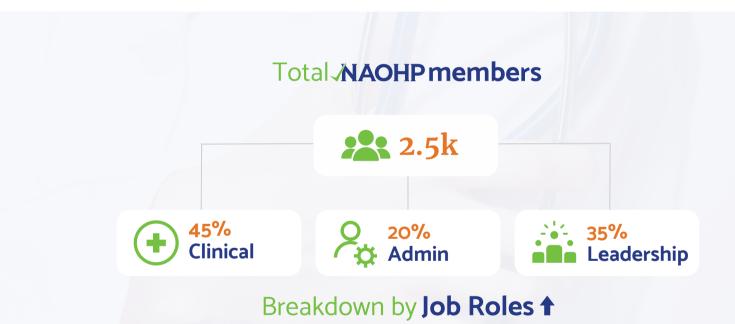

## ABOUT NAOHP

NAOHP's member base predominantly comprises program directors and hospital administrators, key decision-makers in their practices. These leaders significantly impact their organizations' strategic and operational decisions, making them an invaluable audience for those looking to engage with the forefront of occupational health innovation and implementation.