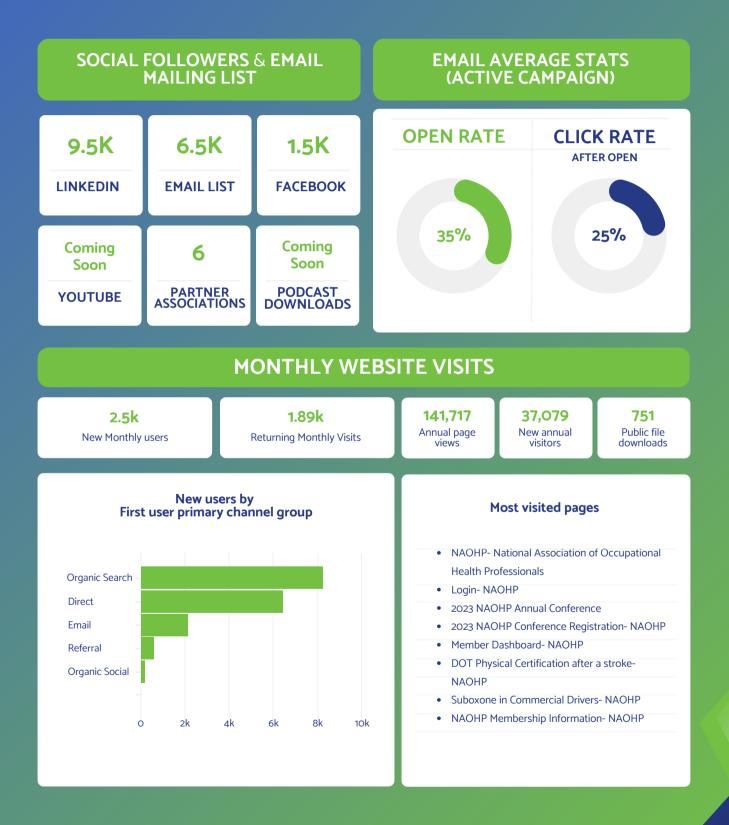

## ADVERTISING OPPORTUNITIES: EMAIL NEWSLETTER

Our newsletter is a beacon of knowledge and insight in the occupational health community, offering an exceptional platform for advertisers to reach decision-makers directly. This curated content, delivered straight to the inboxes of program directors and hospital administrators, ensures your message resonates with the individuals at the helm of decision-making in their practices. By choosing to advertise with us, you leverage our newsletter's trust and engagement, presenting an unparalleled opportunity to highlight your solutions and services to a targeted, influential audience actively seeking advancements in occupational health.

#### **READERSHIP & FREQUENCY**

NAOHP newsletter is delivered to the entire community weekly on Monday midday.

Special Editions go out 1-3 times per quarter

Campaign emails for events, conference, and specials have frequencies based on the marketing schedule.