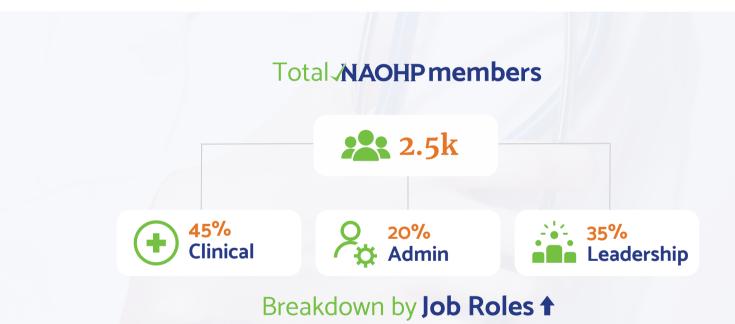

## ABOUT NAOHP

NAOHP's member base predominantly comprises program directors and hospital administrators, key decision-makers in their practices. These leaders significantly impact their organizations' strategic and operational decisions, making them an invaluable audience for those looking to engage with the forefront of occupational health innovation and implementation.